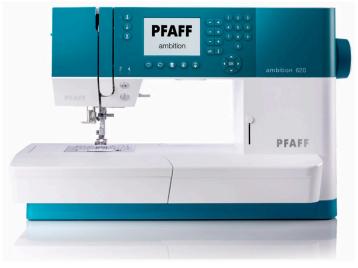

## Pfaff Ambition 620

## **Electronic**

136 stitches with automatic buttonhole and alphabets Start/stop button to sew without foot control Built in walking foot ("IDT") Speed control and lots of lighting Adjustable presser foot with extra-high lift and large sewing space Up to 1600 stitches per minute Top loading standard-sized bobbin with see-thru window Snap-on presser feet: Zigzag, zipper, buttonhole, blindhem, clearview, quilt guide Removable accessory case for free arm sewing; swings away; flip top Feed dogs drop for free motion sewing; free-motion needle position Stitch width to 7 mm 29 needle positions; needle up/down; automatic backstitch Second spool pin for twin needle work Sturdy German engineering; Ballistic plastic carrying case **Bottom line price:** 