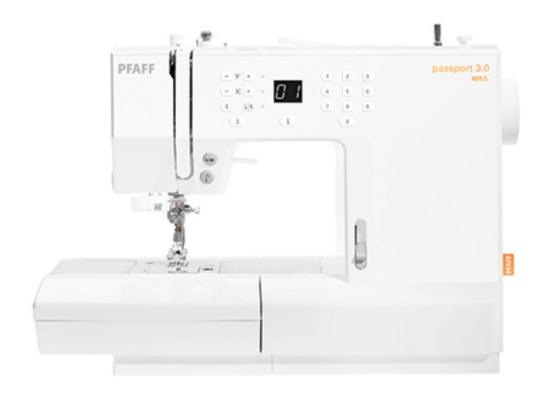

## **Pfaff Passport 3.0**

## -Electronic

- -Compact & lightweight. Perfect travel size at only 14.7 lbs
- -100 stitches w/ automatic buttonholes, shown on an easy sliding guide
  - -Two LED light sources
- Top loading bobbin with see-thru window; quick-set bobbin
  Up to 850 stitches per minute and speed control
- -6 Snap-on presser feet: Blindstitch, buttonhole foot, overcast foot, satin stitch, zigzag, zipper; two spool pins
  - -Accessory case removable for free arm sewing and hard cover
  - -Accessory case w/ bobbins, needles, twin needle, caps-Feed dogs drop for free motion sewing
  - -Automatic thread cutter, built-in needle threader, automatic backstitch
    - -Extra high presser foot lift and electronic piercing power
  - -29 needle positions and automatic up/down needle button