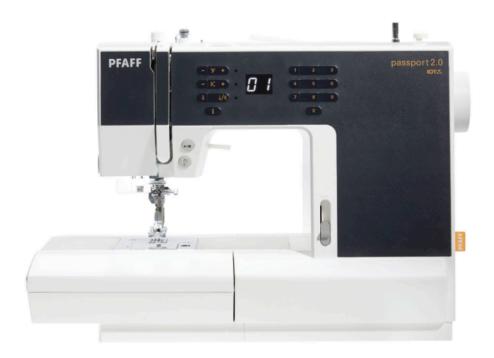

## **Pfaff Passport 2.0**

## - Electronic

- -Compact & lightweight. Perfect travel size at only 13.9 lbs
  -Built in walking foot
- -70 stitches w/ automatic buttonholes, shown on an easy guide
  - -Top loading bobbin with see-thru window; quick-set bobbin -Up to 850 stitches per minute and speed control
- -6 Snap-on presser feet: Blindstitch, buttonhole foot, overcast foot, satin stitch, zigzag, zipper; two spool pins
  - -Accessory case removable for free arm sewing and hard cover
  - Accessory case w/ bobbins, needles, twin needle, caps
     Feed dogs drop for free motion sewing
  - One hand thread cutter, built-in needle threader, automatic backstitch
    - -Extra high presser foot lift and electronic piercing power
  - -29 needle positions and automatic up/down needle button