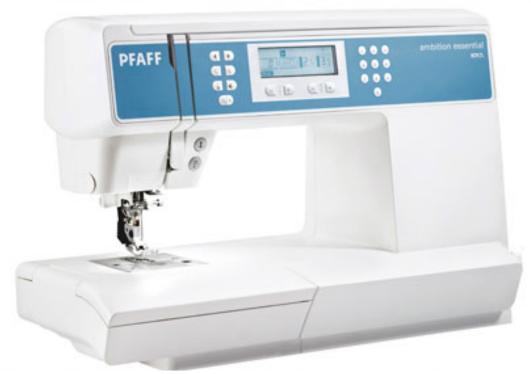

## **Pfaff Ambition Essential**

## -Computerized

- 110 stitches with automatic buttonhole and alphabets
  - Built in walking foot ("IDT")
  - Speed control and lots of lighting
- Adjustable presser foot with extra-high lift and large sewing space
  - Up to 1600 stitches per minute
- Top loading standard-sized bobbin with see-thru window; wind bobbin through needle
- Snap-on presser feet: Zigzag, zipper, buttonhole, blindhem, clearview, quilting guide
  - Removable accessory case for free arm sewing; swings away; flip top to get to accessories
    - Feed dogs drop for free motion sewing; free-motion needle position
      Stitch width to 7 mm
      - 29 needle positions; needle up/down; automatic backstitch
        - Second spool pin for twin needle work
        - Mirror image and save 20 stitches in sequence
      - Sturdy German engineering; Ballistic plastic carrying case